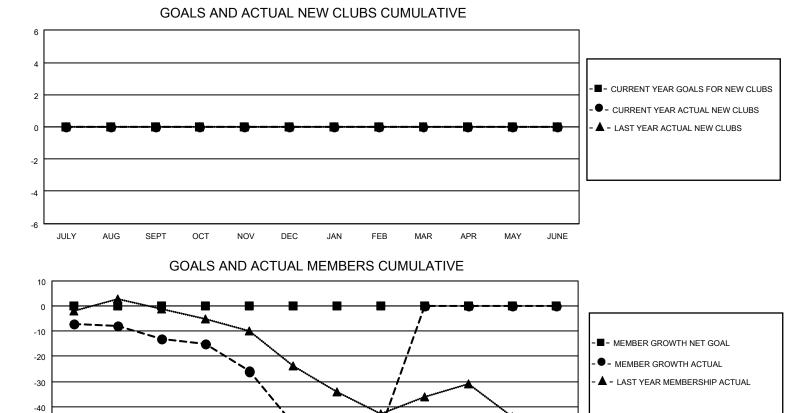

## LOCATION OHIO

District 13 OH5

Results as of: 2/28/2022

| Clubs                 |               |           |               | Members               |                        |                         |                                                    |
|-----------------------|---------------|-----------|---------------|-----------------------|------------------------|-------------------------|----------------------------------------------------|
| RESULTS FOR 2021-2022 |               |           |               | RESULTS FOR 2021-2022 |                        |                         |                                                    |
| QUARTER               | NEW CLUB GOAL | NEW CLUBS | DROPPED CLUBS | QUARTER               | BER GROWTH NET<br>GOAL | MEMBER GROWTH<br>ACTUAL | DROPPED<br>MEMBERS ACTUAL<br>(including transfers) |
| JULY/AUG/SEPT         | 0             | 0         | 0             | JULY/AUG/SEPT         | 0                      | 30                      | 30                                                 |
| OCT/NOV/DEC           | 0             | 0         | 1             | OCT/NOV/DEC           | 0                      | 39                      | 73                                                 |
| JAN/FEB/MAR           | 0             | 0         | 0             | JAN/FEB/MAR           | 0                      | 19                      | 18                                                 |
| APR/MAY/JUNE          | 0             | 0         | 0             | APR/MAY/JUNE          | 0                      | 0                       | 0                                                  |

-70 JULY AUG SEPT OCT NOV DEC JAN FEB MAR APR MAY JUNE 22 CLUBS OF 51 ADDED 1 OR **GENDER DISTRIBUTION DROPPED CLUBS: 1** MORE NEW MEMBERS 954 (73.44%) MALE 345 (26 56%) 

|                 |     |                           | FEMALE                    | 345 (20.50%) |
|-----------------|-----|---------------------------|---------------------------|--------------|
| DROPPED MEMBERS |     |                           | NON BINARY                | 0 (0.00%)    |
|                 | 20  |                           | PREFER NOT TO ANSWER      | 0 (0.00%)    |
| DECEASED        | 20  |                           | 4                         |              |
| CLUB CANCELLED  | 0   | CLICK HERE FOR CUMULATIVE | TOTAL FAMILY UNIT MEMBERS | s 200        |
| OTHER           | 101 | MEMBERSHIP DATA           |                           |              |
| TOTAL           | 121 |                           | FAMILY MEMBERS PAYING HA  | LF DUES 100  |
|                 |     |                           |                           |              |
|                 |     |                           |                           |              |

-50 -60